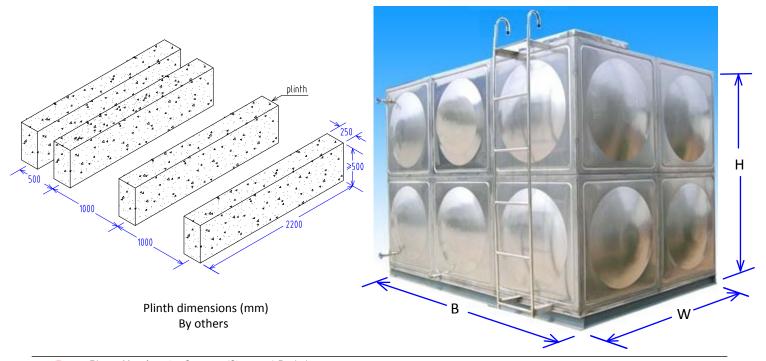

## Construction:

- Modular pressed stainless steel panel design. Panel dimension: 1000mm x 1000mm or 1000mm x 500mm.
- Choice of tank material: SS304 or SS316L
- Thickness of modular panel varies from 1.2mm to 2.0mm to enhance tank rigidity and support.
- G.I welded channel base support for tank.
- Modular panel are factory argon welded and passivated to minimise corrosion.
- Standard components include: water connections, vent hole, overflow connection, drain connection, inspection manhole and safety ladder.
- Insulation includes closed cell flexible foam blanket for optimuim heat retention jacketed with SS201.
- Actual stored volume of water is approximatedly 90% tank dimension.

## Options:

- Solid state level sensors and pump controls
- Immersion heating elements for electrical backup
- Wooden crating for export

| Nominal Capacity<br>(Litres) | Actual Capacity<br>(Litres) | Overall Dimension<br>BxWxH<br>(mm) | Dry Weight<br>(kg) |
|------------------------------|-----------------------------|------------------------------------|--------------------|
| 3000                         | 2700                        | 1120x1620x2160                     | 322                |
| 4000                         | 3600                        | 1120x2120x2160                     | 402                |
| 6000                         | 5400                        | 1620x2120x2160                     | 520                |
| 8000                         | 7200                        | 2120x2120x2160                     | 632                |
| 10000                        | 9000                        | 2620x2120x2160                     | 748                |
| 12000                        | 10800                       | 3120x2120x2160                     | 865                |
| 16000                        | 14400                       | 4120x2120x2160                     | 1095               |